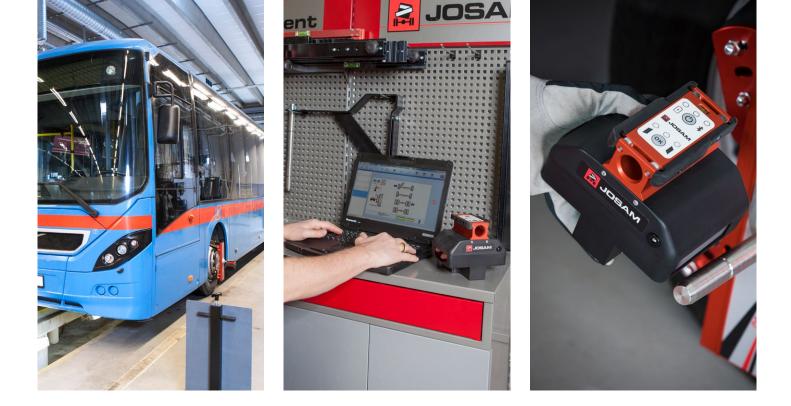

The only devices left to be mounted on the vehicle are the wheel adapters and the corresponding measuring heads. Even vehicles with limited space to mount the measuring equipment, such as minibuses and light trucks, can be measured with precision and replicable reliability. In a workshop without a pit, attaching scales on buses and minibuses is a common challenge; this has been completely eliminated with the JOSAM i-track wheel alignment system. The system can be used simply to make a diagnosis, or in connection with an adjustment.

The software can be used on a PC, laptop, toughbook or tablet PC.