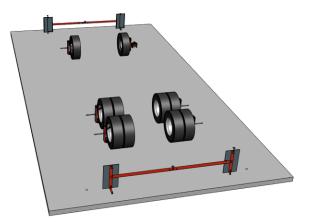

Adding flexibility, a mobile alternative is available so target scales can be moved to different locations. With this option, no floor drilling is needed. A fast and easy setup thanks to software guidelines and a perfect solution for multi bay operations and mobile units.