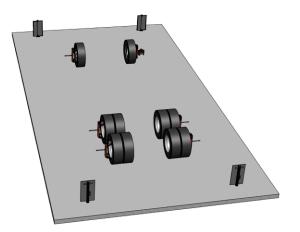

## Floor mounted or mobile target scales – you decide!

For the purpose of fast diagnostics and wheel alignment, the JOSAM i-track target scales can be mounted on a dedicated floor area with a surface up to 22 meters in length, and about 4 meters in width.

In both alternatives the target scales can be removed so that the workshop floor can be used for other purposes.

Manufacturer:

Box 419 • SE-701 48 Örebro • Sweden Tel: +46 19 30 40 00 • Fax: +46 19 32 03 16 E-mail: info@josam.se • Internet: www.josam.se