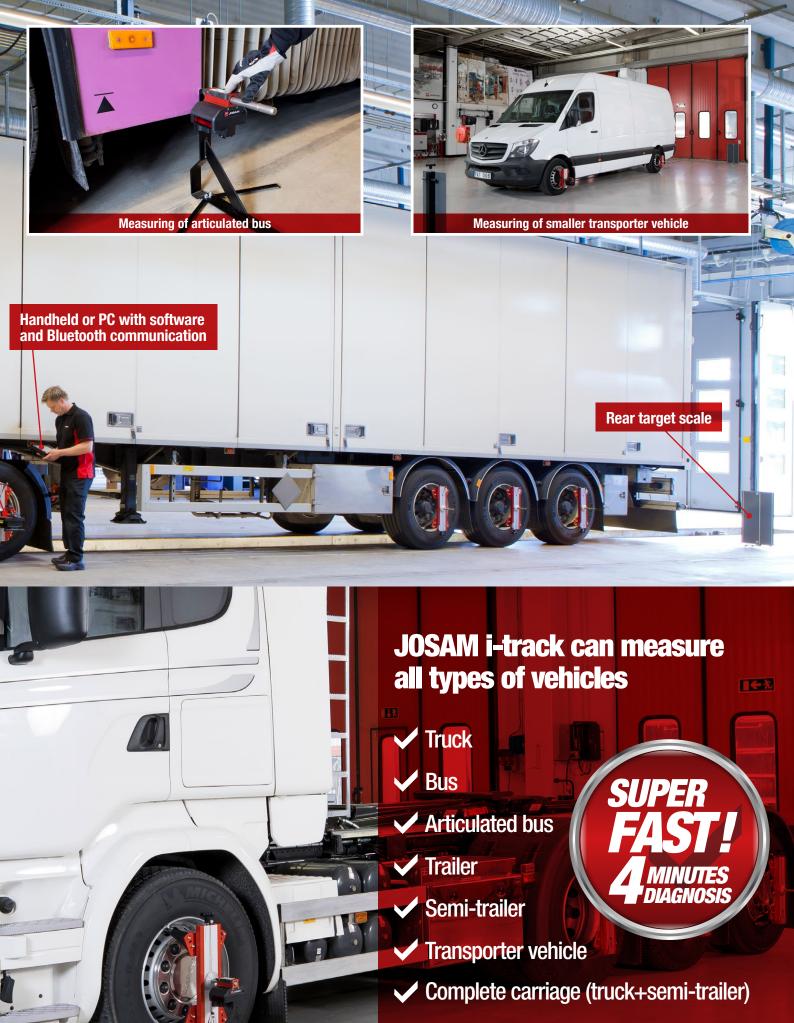

## New measuring head!

**70%** smaller **70%** lighter

www.josam.se

Measuring of a complete carriage (truck and semi-trailer).

The only devices left to be mounted on the vehicle are the wheel adapters and the corresponding measuring heads. Even vehicles with limited space to mount the measuring equipment, such as minibuses and light trucks, can be measured with precision and replicable reliability. In a workshop without a pit, attaching scales on buses and minibuses is a common challenge; this has been completely eliminated with the JOSAM i-track wheel alignment system. The system can be used simply to make a diagnosis, or in connection with an adjustment.

The software can be used on a PC, laptop, toughbook or tablet PC.