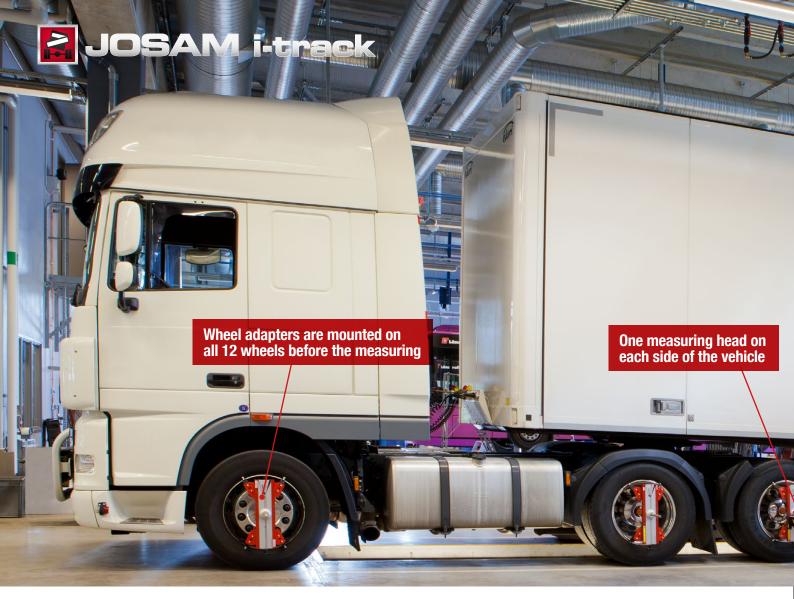

The only devices left to be mounted on the vehicle are the wheel adapters and the corresponding measuring heads. Even vehicles with limited space to mount the measuring equipment, such as minibuses and light trucks, can be measured with precision and replicable reliability. In a workshop without a pit, attaching scales on buses and minibuses is a common challenge; this has been completely eliminated with the JOSAM i-track wheel alignment system. The system can be used simply to make a diagnosis, or in connection with an adjustment.

A single operator will take under four minutes to measure a 6x2 vehicle. Adding a second operator can easily cut that time to half. During adjustment, the system will display real-time updated measuring values.